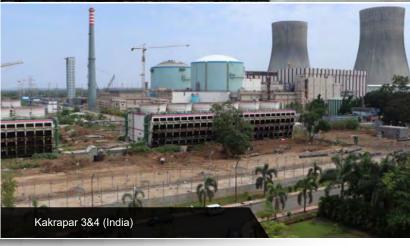

Having supplied concrete reinforcing bar couplers for the construction of over 50 nuclear projects during the past 20 years, quality and nuclear safety have always been Dextra's priority.

## Some examples of nuclear power plants which selected Dextra rebar couplers