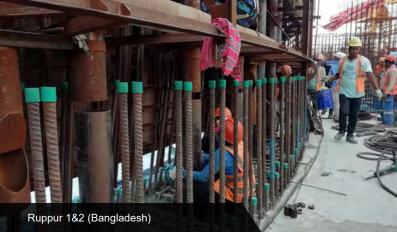

## Dextra is proud to be the first manufacturer of products for civil works construction whose quality management system is

## ISO 19443 certified!

This new standard covers « Specific requirements for the application of the ISO 9001 standard by organizations in the supply chain of the nuclear energy sector supplying products and services important to nuclear safety. »



Having supplied concrete reinforcing bar couplers for the construction of over 50 nuclear projects during the past 20 years, quality and nuclear safety have always been Dextra's priority.

## Some examples of nuclear power plants which selected Dextra rebar couplers