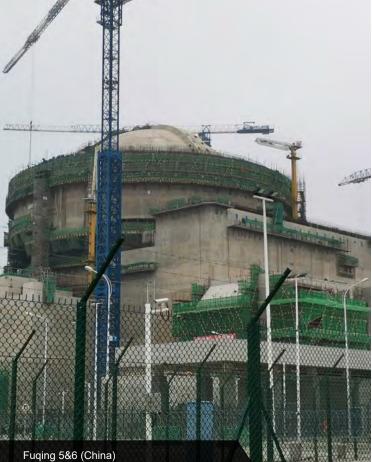

## Dextra is proud to be the first manufacturer of products for civil works construction whose quality management system is

## ISO 19443 certified!

This new standard covers « Specific requirements for the application of the ISO 9001 standard by organizations in the supply chain of the nuclear energy sector supplying products and services important to nuclear safety. »



Having supplied concrete reinforcing bar couplers for the construction of over 50 nuclear projects during the past 20 years, quality and nuclear safety have always been Dextra's priority.

## Some examples of nuclear power plants which selected Dextra rebar couplers