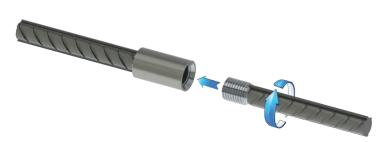

#### Standard splice (Type A)

Easy connection by bar rotation until full thread engagement.

Thanks to the parallel thread:

- No risk of thread mis-match.
- No risk of cross-threading.