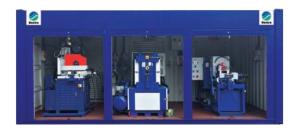

# Site equipment

The 3 machines necessary to Bartec® system rebar preparation are engineered by Dextra and delivered in a single container.