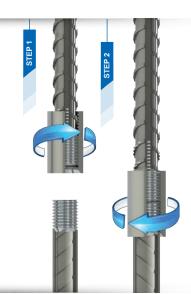

#### Position splice (Type B)

Even when both bars cannot be turned, the Bartec® system uses a standard coupler.

The coupler is fully engaged onto the extended thread of the connecting bar (step 1).

The assembly is simply completed by bringing the bars end to end and screwing back the coupler onto the first bar until full engagement (step 2).