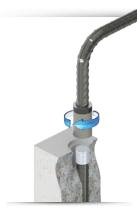

#### Standard splice (Type A)

Easy connection by bar rotation until full thread engagement.

Thanks to the parallel thread:

- No risk of thread mis-match.
- No risk of cross-threading.