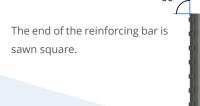

## STEP ()1 Cutting

# STEP 02 Cold forging

The sawn end of the reinforcing bar is then enlarged by a patented cold forging process. The core diameter of the bar is increased to a pre-determined size.