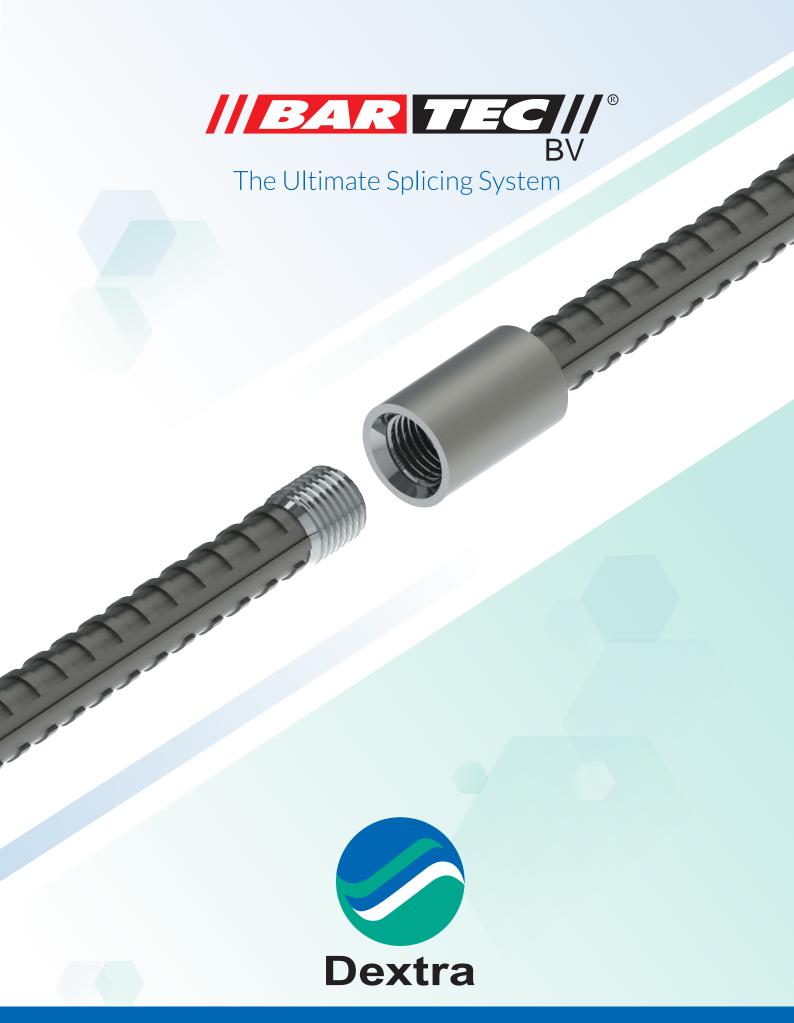

# **Product features**

Bartec® is a parallel threaded mechanical splicing system designed for the connection of concrete reinforcing bars from Ø12 to 50 mm (ASTM #4 to #18).

Bartec® couplers are designed and manufactured in compliance with Eurocode 2, BS 8110, DIN 1045, ACI 318, IBC, AASHTO, ASME Sec III Div 2.

## **Benefits**

- One standard coupler for all splicing requirements (Standard / Position).
- Easy installation, no torque wrench required.
- No reduction of the bar cross section area.
- Allows full ductile elongation of bars.
- Type 2 coupler suitable for seismic areas.
- Tested under reverse cyclic conditions.
- Solves bar congestion problems.