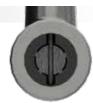

## **Groutec F**

For « Fully grouted », allows the connection of two rebars without the need of any threading procedure.

Groutec F Fully grouted