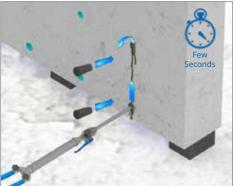

# Installation sequence

Pre-position Groutec onto the formwork (using

Transport element to its final position over the dowel bars, straighten and brace.

Inject non-shrink grout. Seal the coupler with plugs when grout overflows.