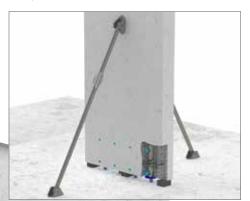

# Installation sequence

Pre-position Groutec onto the formwork (using

Transport element to its final position over the dowel bars, straighten and brace.

Inject non-shrink grout. Seal the coupler with plugs when grout overflows.

Bracing can be removed after drying time.

For more detailed installation instructions and design instructions, please check www.dextragroup.com