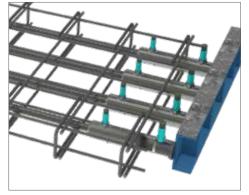

# Installation sequence

Pre-position Groutec onto the formwork (using

Transport element to its final position over the dowel bars, straighten and brace.

Inject non-shrink grout. Seal the coupler with plugs when grout overflows.

Bracing can be removed after drying time.

For more detailed installation instructions and design instructions, please check www.dextragroup.com