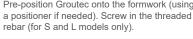

# Installation sequence

Pre-position Groutec onto the formwork (using

Transport element to its final position over the dowel bars, straighten and brace.

Inject non-shrink grout. Seal the coupler with plugs when grout overflows.