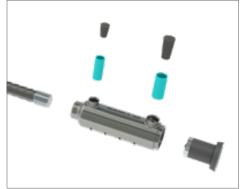

# Installation sequence

Pre-position Groutec onto the formwork (using

Transport element to its final position over the dowel bars, straighten and brace.

Inject non-shrink grout. Seal the coupler with plugs when grout overflows.