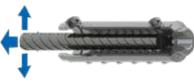

### **Groutec S**

for « Slim body », allows precasters to create slim columns and wall panels. Your grout consumption and preparation time will also be significantly reduced.

Groutec 5 Slim outside diameter