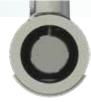

### **Groutec S**

for « Slim body », allows precasters to create slim columns and wall panels. Your grout consumption and preparation time will also be significantly reduced.

Groutec 5 Slim outside diameter