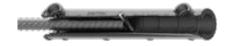

### Groutec L

for « Large tolerance », aims at easing your site operation by allowing a larger axial misalignment tolerance.

Allows connection of continuation bars that are not perfectly aligned: Misalignments of up to 12mm for small bars (Ø12-Ø20), up to 20 mm for medium bars (Ø25) and up to 25 mm for large bars (Ø28-Ø40) can be accommodated.