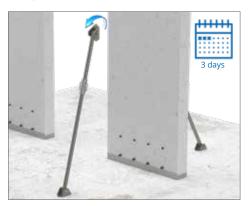

# Installation sequence

Pre-position Groutec onto the formwork (using

Transport element to its final position over the dowel bars, straighten and brace.

Inject non-shrink grout. Seal the coupler with plugs when grout overflows.

Bracing can be removed after drying time.

For more detailed installation instructions and design instructions, please check www.dextragroup.com