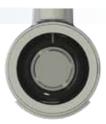

## **Groutec F**

For « Fully grouted », allows the connection of two rebars without the need of any threading procedure.

Groutec F Fully grouted