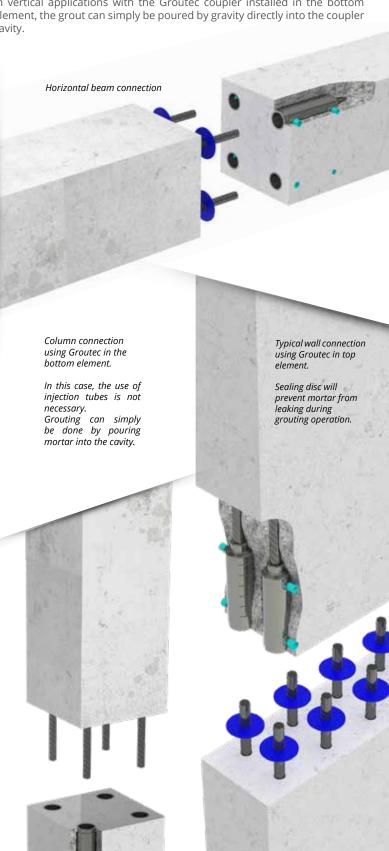

# **Applications**

Groutec is designed to connect the precast elements either horizontally or vertically.

In horizontal applications and in vertical applications with the Groutec coupler installed in the top element, the connection is achieved by injecting the grout through the inlet pipe.

In vertical applications with the Groutec coupler installed in the bottom element, the grout can simply be poured by gravity directly into the coupler