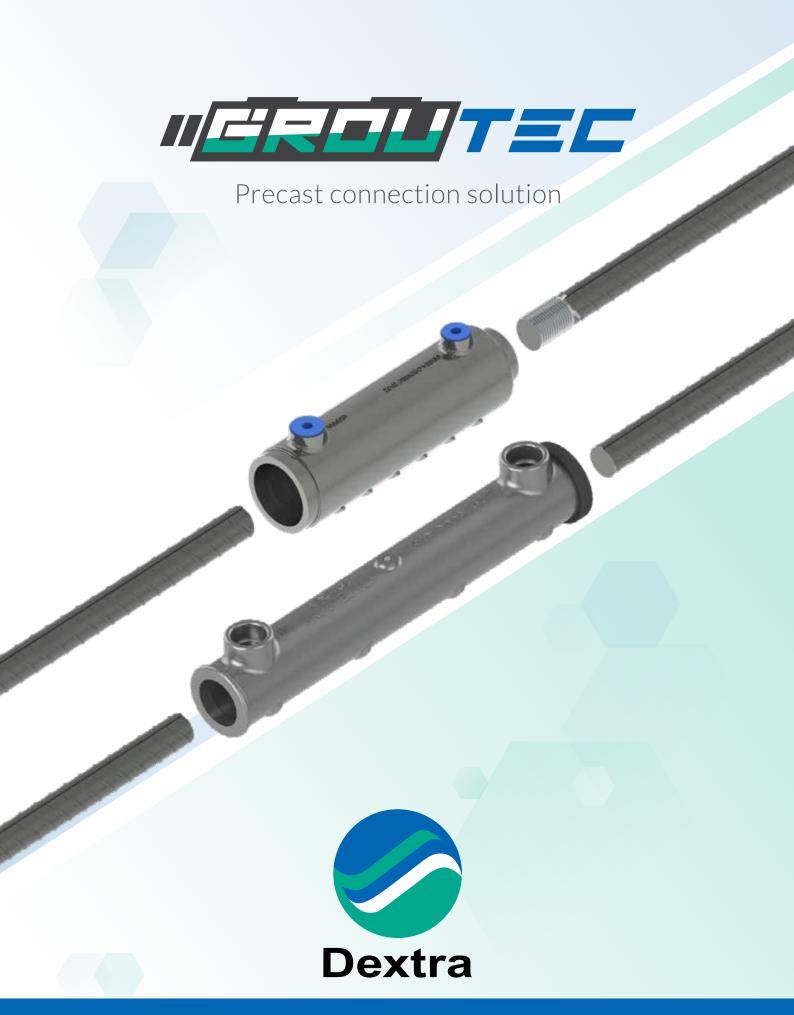

### Groutec L

for « Large tolerance », aims at easing your site operation by allowing a larger axial misalignment tolerance.

Allows connection of continuation bars that are not perfectly aligned: Misalignments of up to 12mm for small bars (Ø12-Ø20), up to 20 mm for medium bars (Ø25) and up to 25 mm for large bars (Ø28-Ø40) can be accommodated.

Groutec L Large tolerance