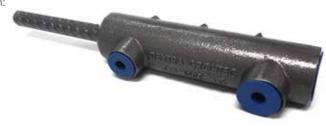

## **Product features**

Groutec is a mechanical splicing system specially designed for the connection of precast concrete elements. It is designed and manufactured in compliance with Eurocode 2, BS 8110, ACI 318, IBC and AASHTO.

## **Benefits**

- Easily connect two precast elements with no requirement for in-situ wet concrete joint.
- Compact and economical splicing solution with one threaded end compatible with Bartec, Fortec, Rolltec or Griptec type threads (for S and L models) or fully grouted with no thread required (for F model).
- Can be used with non-shrink grout easily available from major manufacturers. Groutec has been successfully tested with:
  - Sika214 from SIKA \*
  - Lanko 701 from PAREX-DAVCO \*
  - Cemrok EasiFlow from POZAMENT \*
  - MasterFlow 870 from BASF \*
  - Conbextra GP from FOSROC \*
- The same coupler model can also be used for the connection of different diameters (transition splices).