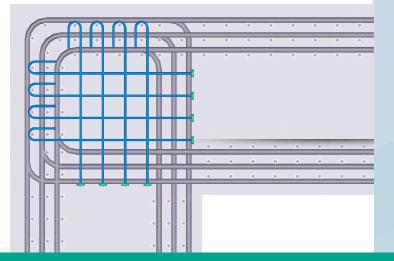

# Applications

Shape #00

•

Dextra Headed Bars can be applied to standard shapes as per BS8666:

Shape #13.
Shape #21

Rafts and slabs

#### Wall connections (top view)