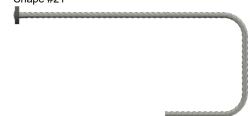

# Applications

Shape #00

•

Dextra Headed Bars can be applied to standard shapes as per BS8666:

Shape #13.
Shape #21

Rafts and slabs