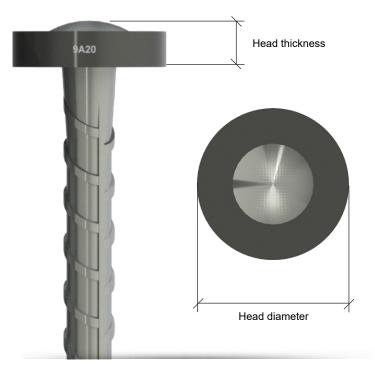

# **Product information**

| Rebar<br>size | Product<br>reference | Head<br>diameter | Head<br>thickness | Net<br>weight | Qty per<br>box | Gross<br>weight* |
|---------------|----------------------|------------------|-------------------|---------------|----------------|------------------|
| (mm)          |                      | (mm)             | (mm)              | (kg/pc)       | (pcs)          | (kg/box)         |
| Ø10           | FPHF1000001          | 34               | 9                 | 0.04          | 500            | 37               |
| Ø12           | FPHF1200001          | 40               | 11                | 0.06          | 500            | 47               |
| Ø14           | FPHF1400001          | 45               | 13                | 0.09          | 500            | 62               |
| Ø16           | FPHF1600001          | 52               | 16                | 0.16          | 500            | 97               |
| Ø20           | FPHF2000001          | 65               | 20                | 0.34          | 500            | 187              |