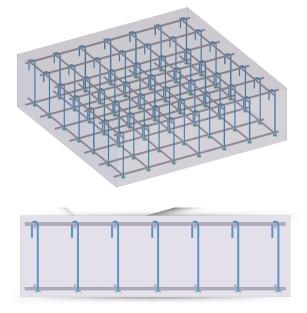

# Applications

Shape #00

•

Dextra Headed Bars can be applied to standard shapes as per BS8666:

Shape #13.
Shape #21

Rafts and slabs

#### Wall connections (top view)