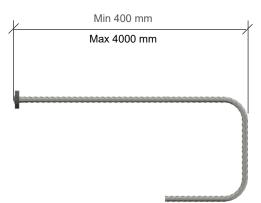

# **Design information**

- Net Bearing Area ≥ 9 x rebar cross section area, complying with the requirements of FIB Model Code 2010.
- In most cases, the size of the head bearing area means that the full rebar tensile design strength can be taken via the head alone, without the need for rebar bond.
- Design assistance can be provided by Dextra.
- Minimum straight length required for fixing of the head: 400mm.
- Maximum straight length required for fixing of the head: 4000mm.

# Applications

Shape #00

•

Dextra Headed Bars can be applied to standard shapes as per BS8666:

Shape #13.
Shape #21

Rafts and slabs