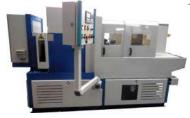

## **Rebar preparation:** 2-Steps process

The end of the reinforcing bar is peeled.

Rolltec rebar preparation equipment

### STEP 1)2 Thread Rolling

Threads are then formed on the peeled end of reinforcing bar by cold rolling.