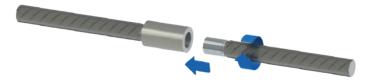

### Standard splice (Type A)

Easy connection by bar rotation until full thread engagement (type A method).

Thanks to its parallel thread: no risk of mis-match or cross-threading