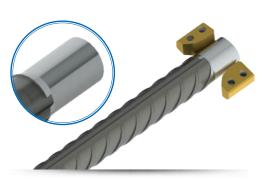

### Standard splice (Type A)

Easy connection by bar rotation until full thread engagement (type A method).

Thanks to its parallel thread: no risk of mis-match or cross-threading

## **Rebar preparation:** 2-Steps process

The end of the reinforcing bar is peeled.

Rolltec rebar preparation equipment