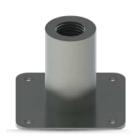

### **Form Fixers**

Standard couplers fitted with a square flange that can be nailed to a wooden formwork to facilitate positioning of reinforcement. The connection between the coupler and the flange is not structural. Available for bar size #4 to #11.