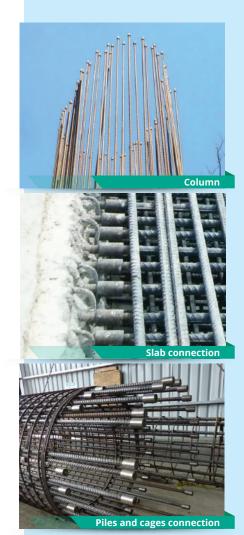

task of planning in advance the need of transitions.



### **End anchors**

A convenient alternative to hooked bars to provide end anchorages in congested areas. Rolltec® standard anchorage heads are circular and have a net bearing area of 4 times or 9 times the cross-section of the bar.



#### Weldable couplers

For composite construction where concrete reinforcement bars must be welded to structural steel, Rolltec® weldable couplers, specially made from low carbon steel, are available.

Note: The information in this catalog is considered up to date at the time of publication. We reserve the right to make technicaland design changes at any time.

Dextra shall not accept liability for the accuracy of the information in this publication or for any printing errors.

### **Applications**



### **Quality Assurance**







### **Approvals & Certifications**









### **Design tools**

Available on www.dextragroup.com















### HEADQUARTERS THAILAND

Dextra Manufacturing Co., Ltd. Tel: (66) 2 021 3800

#### CHINA

Dextra Building Products (Guangdong) Co., Ltd. Tel: (86) 20 2261 9901

### HONG KONG

Dextra Pacific Ltd. Tel: (852) 2845 7766 / 2511 8236

### EUROPE

Dextra Europe SARL. Tel: (33) 1 45 53 70 82

### MIDDLE EAST

Dextra Middle-East FZE Tel: (971) 4886 5620

#### INDIA

Dextra India Pvt. Ltd. Tel: (91) 22 2838 6294 / 22 2839 2694

#### NORTH AMERICA

Dextra America Inc. Tel: (1) 206 742 6020

### LATIN AMERICA

Dextra Latam Tel: (507) 6454 8100 / 831 1442

### **BRAZIL**

Dextra do Brasil Tel: (55) 11 5505 2475 / 11 5505 2477