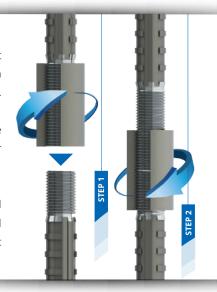

### Position splice (Type B)

Even when both bars cannot turned, the Rolltec® system uses the same standard coupler.

The coupler is fully engaged onto the extended thread of the connecting bar (step 1).

The assembly is simply completed by butting the bars end to end and screwing back the coupler onto the first bar until full engagement (step 2).