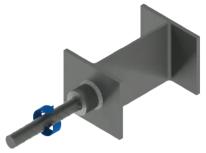

### **Form Fixers**

Standard couplers fitted with a square flange that can be nailed to a wooden formwork to facilitate positioning of reinforcement. The connection between the coupler and the flange is not structural. Available for bar size #4 to #11.