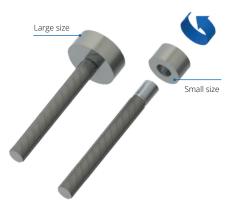

### **End anchors**

A convenient alternative to hooked bars to provide end anchorages in congested areas. Rolltec® standard anchorage heads are circular and have a net bearing area of 4 times or 9 times the cross-section of the bar.