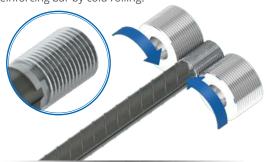

### STEP 1)2 Thread Rolling

Threads are then formed on the peeled end of reinforcing bar by cold rolling.