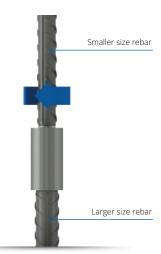

### **Transition splice**

The Rolltec® system offers special transition couplers between various rebar sizes that conveniently avoid the difficult task of planning in advance the need of transitions.