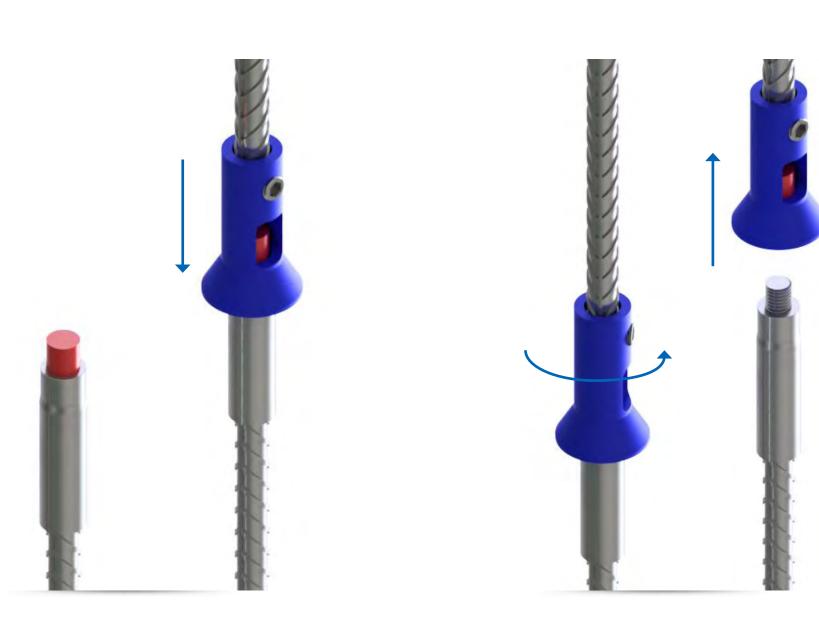

## **GRIP**//TEC TPC Remover

1

Push the tool onto the thread protection cap until full engagement. 2 Turn left the handle and pull to remove the cap.

# Take off the cap from the tool by hand and proceed with the next.

## *R<i>O*//*TEC*<sup>®</sup> TPC Remover

(1)

Push the tool onto the thread protection cap until full engagement. 2 Pull to remove the cap.

# Take off the cap from the tool by hand and proceed with the next.

- The TPC Remover removal tool is used to remove the thread protection cap from the protruding and obstructed bars in masonry wall construction.
- It is compatible with Griptec and Rolltec caps, for bar sizes from 12-20mm or #4 to #6.
- Only 3 working steps for cap removal.