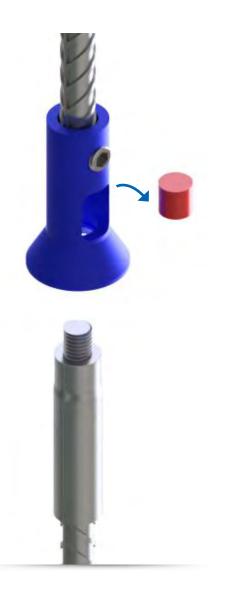

# Take off the cap from the tool by hand and proceed with the next.

# Take off the cap from the tool by hand and proceed with the next.

- The TPC Remover removal tool is used to remove the thread protection cap from the protruding and obstructed bars in masonry wall construction.
- It is compatible with Griptec and Rolltec caps, for bar sizes from 12-20mm or #4 to #6.
- Only 3 working steps for cap removal.