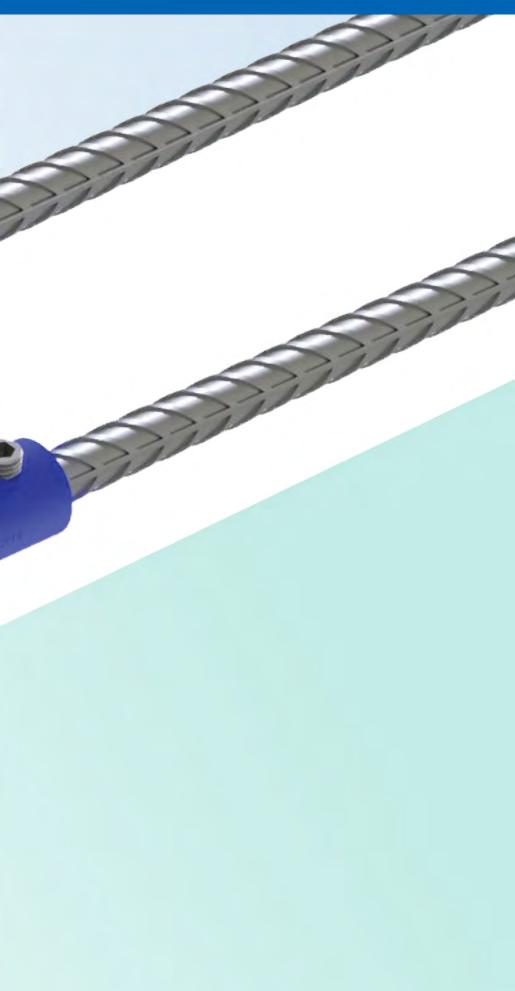

## **Product Design**

- The Thread Protection Cap (TPC) Remover is used to remove the thread protection cap from the protruding and obstructed bars in masonry wall construction.
- It is compatible with both Rolltec & Griptec caps, for bar sizes from 12-20mm or #4 to #6.
- Only 3 working steps for cap removal.