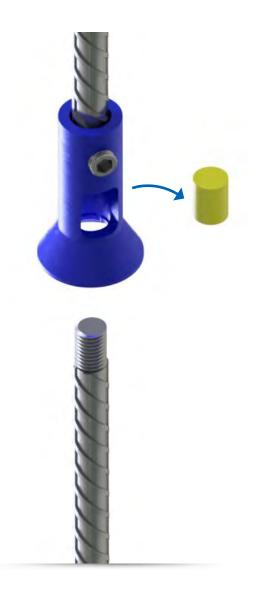

# Take off the cap from the tool by hand and proceed with the next.

# Take off the cap from the tool by hand and proceed with the next.

- The TPC Remover removal tool is used to remove the thread protection cap from the protruding and obstructed bars in masonry wall construction.
- It is compatible with Griptec and Rolltec caps, for bar sizes from 12-20mm or #4 to #6.
- Only 3 working steps for cap removal.