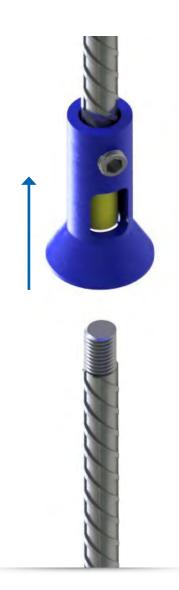

## *R<i>O*//*TEC*<sup>®</sup> TPC Remover

(1)

Push the tool onto the thread protection cap until full engagement. 2 Pull to remove the cap.

# Take off the cap from the tool by hand and proceed with the next.

- The TPC Remover removal tool is used to remove the thread protection cap from the protruding and obstructed bars in masonry wall construction.
- It is compatible with Griptec and Rolltec caps, for bar sizes from 12-20mm or #4 to #6.
- Only 3 working steps for cap removal.