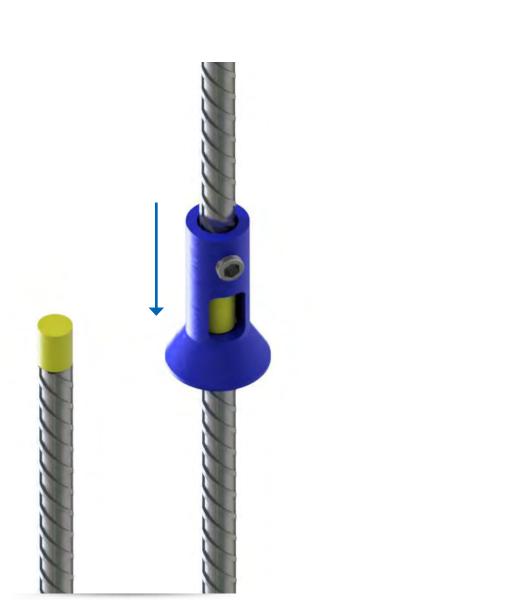

## **GRIP**//TEC TPC Remover

1

Push the tool onto the thread protection cap until full engagement. 2 Turn left the handle and pull to remove the cap.

# Take off the cap from the tool by hand and proceed with the next.