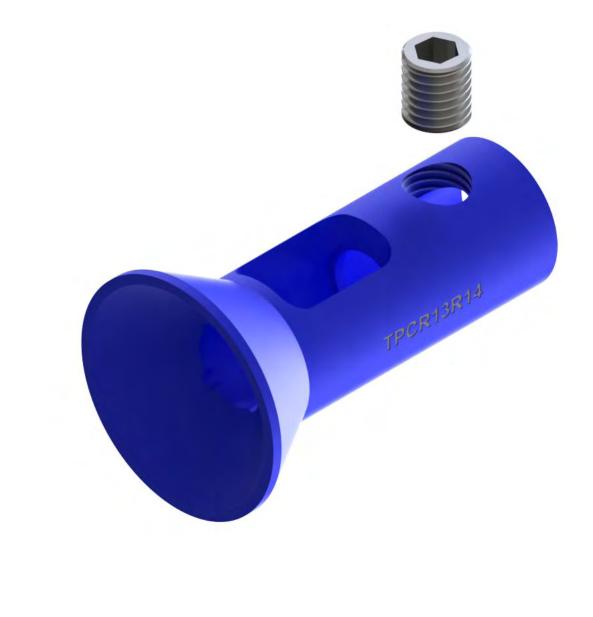

| Product code | Marking code | Bar size |    | Туре    | Dim of diameter<br>(ØD) |     | Dim of length (ØD) |    |    |
|--------------|--------------|----------|----|---------|-------------------------|-----|--------------------|----|----|
|              |              | Metric   | US | , jpc   | ØD                      | ØD2 | L                  | L1 | L2 |
| PTOO9911008  | TPCR13R14    | 12       | -  | GRIPTEC | 46                      | 28  | 77                 | 59 | 18 |
| PTOO9911009  | TPCR17R18    | 16       | -  | GRIPTEC | 46                      | 28  | 82                 | 64 | 18 |
| PTOO9911010  | TPCR21R22    | 20       | -  | GRIPTEC | 50                      | 34  | 87                 | 71 | 16 |
| PTOO9911008  | TPCR13R14    | 12       | #4 | ROLLTEC | 46                      | 28  | 77                 | 59 | 18 |
| PTOO9911009  | TPCR17R18    | 16       | -  | ROLLTEC | 46                      | 28  | 82                 | 64 | 18 |
| PTOO9911010  | TPCR21R22    | 20       | -  | ROLLTEC | 50                      | 34  | 87                 | 71 | 16 |
| PTOO9911011  | TPCR25R      | 24       | #8 | ROLLTEC | 50                      | 40  | 92                 | 81 | 11 |
| PTOO9911012  | TPCR29R      | 28       | #9 | ROLLTEC | 50                      | 40  | 92                 | 81 | 11 |