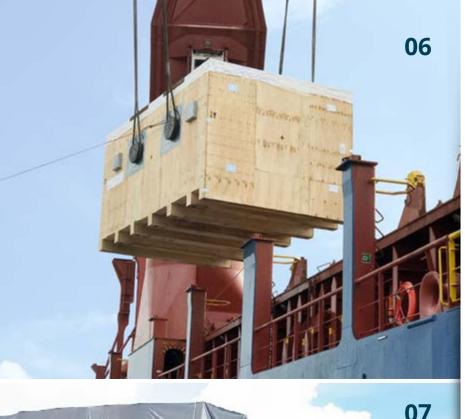

#### Oversized & Heavy Cargo / Lifting & Transportation

For lifting >> With our lifting capacity reaching up to few thousands tons, including crawler crane, mobile crane, gantry system, jacks and others, Dextra will assist you for all loading / unloading – indoor / outdoor installation.

#### **Ultra-Heavy and Modular Cargo Load Out**

For Ultra Heavy cargo, which is common in oil and gas industry such as jackets, offshore platforms, FPSO Modules, Dextra provides its clients with complete solutions including weighting, haulage, mooring and ballasting calculations, load out onto barges, grillage, sea fastening and sea transport.