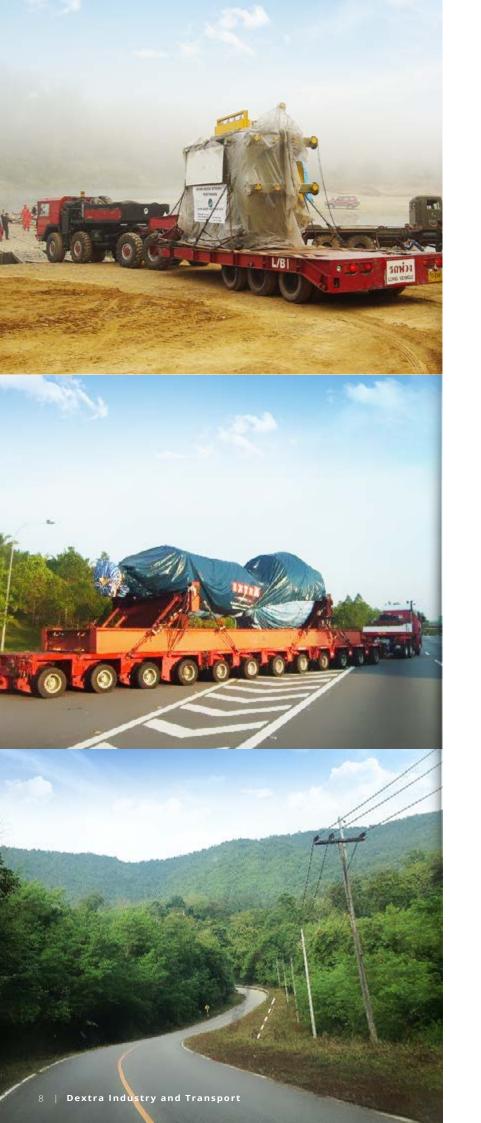

#### Oversized & Heavy Cargo / Lifting & Transportation

For lifting >> With our lifting capacity reaching up to few thousands tons, including crawler crane, mobile crane, gantry system, jacks and others, Dextra will assist you for all loading / unloading – indoor / outdoor installation.

By land >> With our selection of specialized flat bed, low bed, long bed, drop deck trailers, conventional hydraulic or self propelled modular trailers, we will find the equipment that fits your cargo specifications.