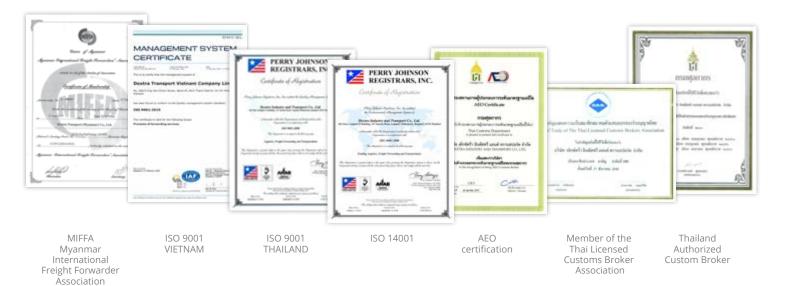

## **Certifications**

#### ISO 9001 & 14001

Since 2009, Dextra forwarding division's systems are accredited by Perry Johnson to be compliant with ISO 9001:2008.

Our customers can be ensured that we will provide services in respect to international quality standards thanks to well implemented and continuously improving internal quality procedures.

#### **AEO**

Dextra Industry and Transport is an Authorized Economic Operation body approved by the Thai Customs Department (certificated #5).

As such, we are part of WCO s goal (World Customs Organization) in establishing an international and secured supply chain along with all actors from origin to destination.

#### **Multimodal Transport**

As a Multimodal Transport Operator (or MTO) certified body, Dextra, thanks to polyvalent capacities, is able to handle complex forwarding projects which require several transport modes.