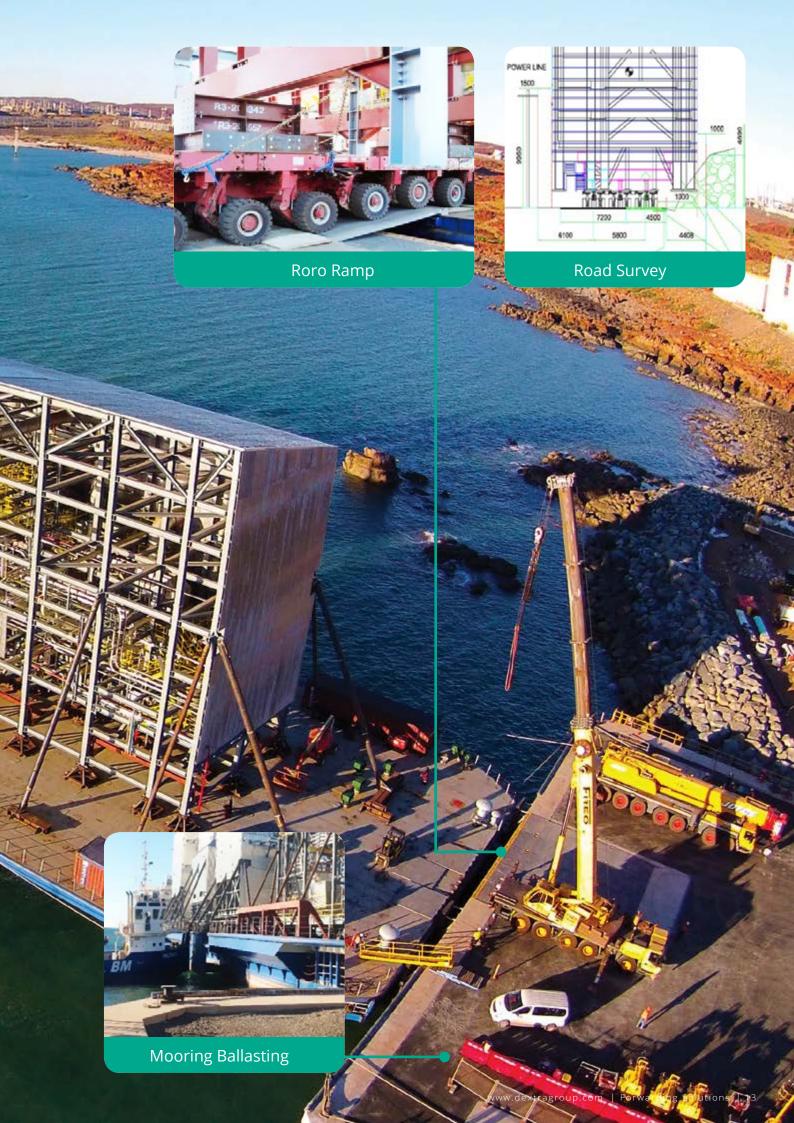

#### **Ultra-Heavy and Modular Cargo Load Out**

For Ultra Heavy cargo, which is common in oil and gas industry such as jackets, offshore platforms, FPSO Modules, Dextra provides its clients with complete solutions including weighting, haulage, mooring and ballasting calculations, load out onto barges, grillage, sea fastening and sea transport.

To support such activities, our Engineering Department will supply a comprehensive Method Statement, which includes the documentation required by International Marine Warranty Surveyor Standard.

- Weighting and/or Transport Procedure.
- Transport Drawings and stability calculation.
- Ground Bearing Pressure.
- Quay Strength Analysis.
- Barge Layout drawings and load out sequences.
- Load out procedure and drawings.
- Barge Motion and acceleration analysis
- Stress analysis on barge/vessel deck, access ramp etc.
- Hard seafastening and grillage design, fabrication and installation.
- SPMT rolling path footprints drawing.
- Risk assessments
  - All supporting documents for the equipment used such as certificate, maintenance record, personal qualification, etc.

Sea fastening / Grillage Design

**Load Out** 

Bracings

Jacking / Shimming

Stowage