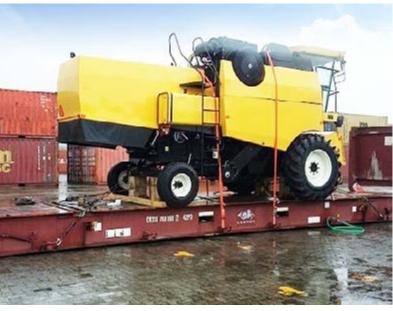

#### **Out of Gauge Cargo (OOG Cargo)**

Out of Gauge cargo requires the use of special equipment such as Flat Rack and Open Top containers and many others upon specifications of the cargo to be transported and routes. Dextra has an extensive experience with OOG Cargo, ensuring safety of your cargo during loading, lashing, shocking into containers. We can also supply supporting certificates, drawings and calculations etc, when relevant.

#### Oversized & Heavy Cargo / Lifting & Transportation

For lifting >> With our lifting capacity reaching up to few thousands tons, including crawler crane, mobile crane, gantry system, jacks and others, Dextra will assist you for all loading / unloading – indoor / outdoor installation.