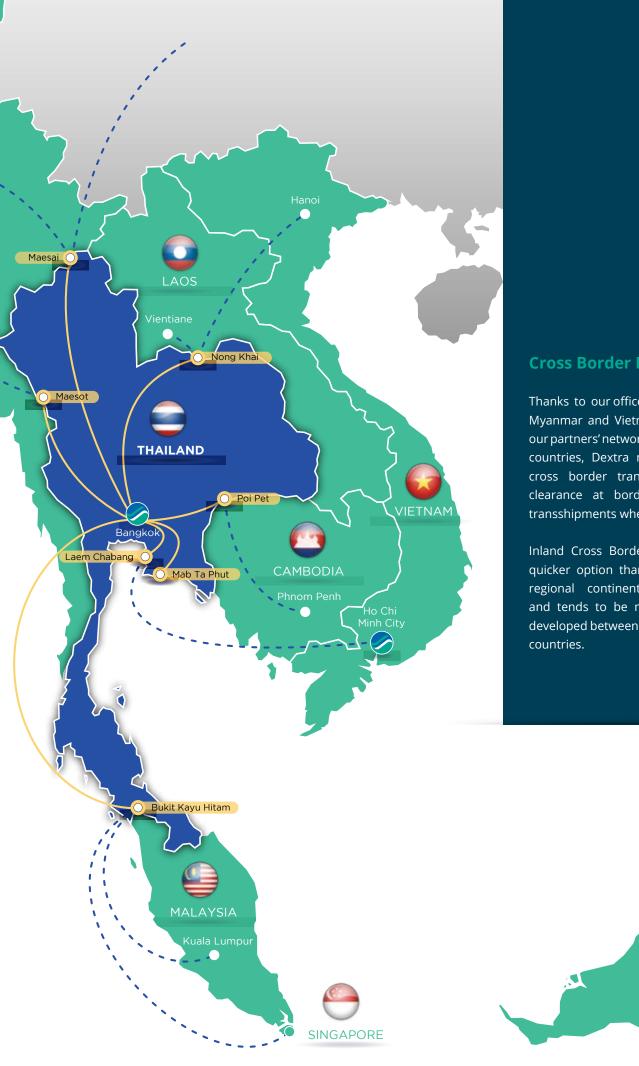

#### **Cross Border Delivery**

Thanks to our offices established in Myanmar and Vietnam, along with our partners' network in neighboring countries, Dextra monitors inland cross border transport ensuring clearance at border points and transshipments when necessary.

Inland Cross Border Delivery is a quicker option than seafreight for regional continental movements and tends to be more and more developed between ASEAN member