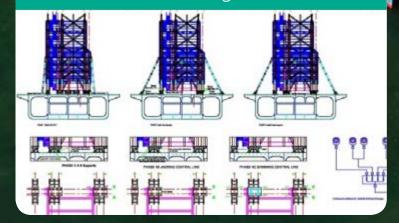

#### **Ultra-Heavy and Modular Cargo Load Out**

For Ultra Heavy cargo, which is common in oil and gas industry such as jackets, offshore platforms, FPSO Modules, Dextra provides its clients with complete solutions including weighting, haulage, mooring and ballasting calculations, load out onto barges, grillage, sea fastening and sea transport.

To support such activities, our Engineering Department will supply a comprehensive Method Statement, which includes the documentation required by International Marine Warranty Surveyor Standard.

- Weighting and/or Transport Procedure.
- Transport Drawings and stability calculation.
- Ground Bearing Pressure.
- Quay Strength Analysis.
- Barge Layout drawings and load out sequences.
- Load out procedure and drawings.
- Barge Motion and acceleration analysis
- Stress analysis on barge/vessel deck, access ramp etc.
- Hard seafastening and grillage design, fabrication and installation.
- SPMT rolling path footprints drawing.
- Risk assessments
  - All supporting documents for the equipment used such as certificate, maintenance record, personal qualification, etc.

Sea fastening / Grillage Design

**Load Out** 

Bracings

Jacking / Shimming

Stowage