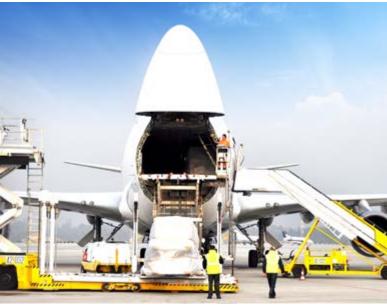

#### **Airfreight**

Dextra offers a wide range of cargo flights with routes on five continents. We can deliver cargo ranging from a few kilos up to over 130 Tons.