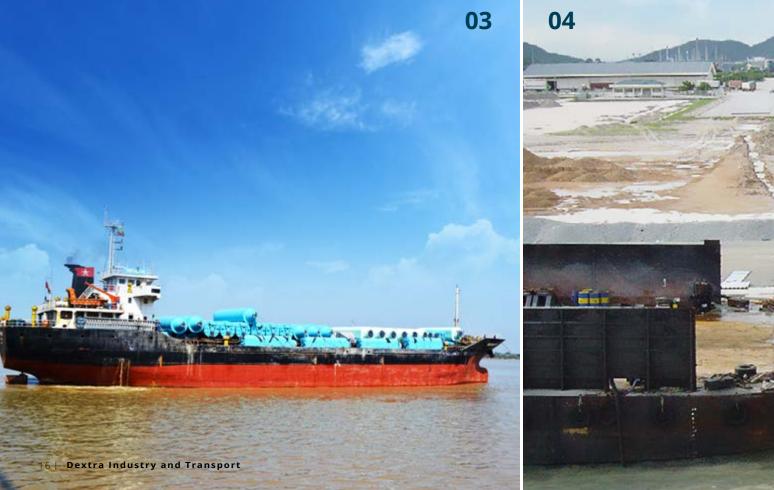

**Dismantling** 

**Packing** & Handling

**Jacking** Gantry

**Industrial modules** Tan Burrup project

> Numerous sea/land shipments (up to 800 tons) from Batam Indonesia to Western Australia 2013-2014

**Crossover ducts hydrogen** 02 production facility

Petronas RAPID (Refinery And Petrochemical Integrated Development) Package 3 2016

**Industrial farming** 03 equipment for CP Group

Feedmill bins. Loading from Bangkok Port to Yangon MIP 2016

04 | ARTHIT project **CO2** separator offshore module