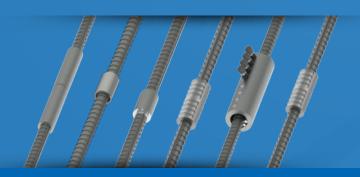

#### **STEEL GROUND ANCHOR**

Active/Passive ground anchor system based on fully threaded bars

### **Additional Ground Engineering Solutions**

Soil retention & deep foundation