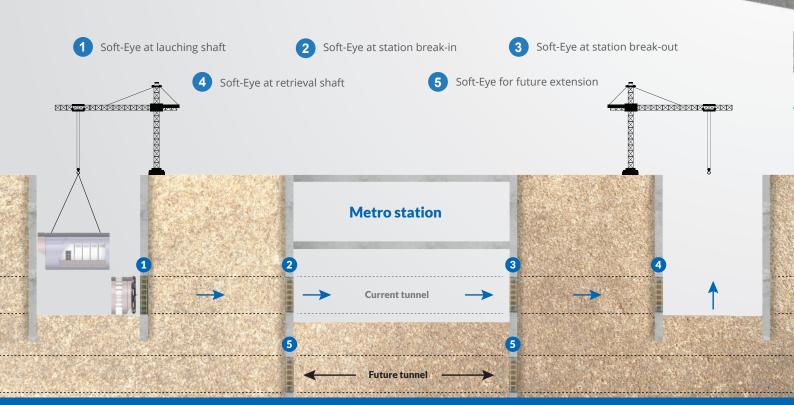

# Soft-eyes

Soft-eye facilitates the penetration of the Tunnel Boring Machines (TBM) through d-walls and secant piles.

-

-

- Speed up the construction schedules.
- No demolition equipment needed.
- Commit on safety. No workers required to access the shaft.

#### Temporary

The typical Soft-Eye application. The cage is made of GFRP bars, which will be cut by the TBM during breakthrough.

#### Permanent

Permanent Soft-Eyes (lifetime up to 100 years) may be pre-positioned future tunnels and stations.