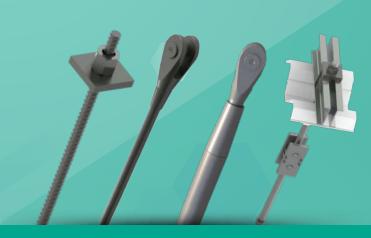

### GFRP ROCK-BOLT

GFRP fully threaded bar at its full potential

#### **ACTIVE ANCHOR**

FRP post-tensioned anchoring solution

#### SELF-DRILLING ROCK-BOLT

One-step installation: drilling, grouting, anchoring

#### **GFRP SOIL NAIL**

GFRP passive anchor solution for slope stabilization

#### **COMBINATION BOLT**

Innovative GFRP solution for efficient tunnel excavation