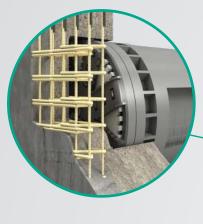

# Soft-eyes

Soft-eye facilitates the penetration of the Tunnel Boring Machines (TBM) through d-walls and secant piles.

-

-

- Speed up the construction schedules.
- No demolition equipment needed.
- Commit on safety. No workers required to access the shaft.

#### Temporary

The typical Soft-Eye application. The cage is made of GFRP bars, which will be cut by the TBM during breakthrough.