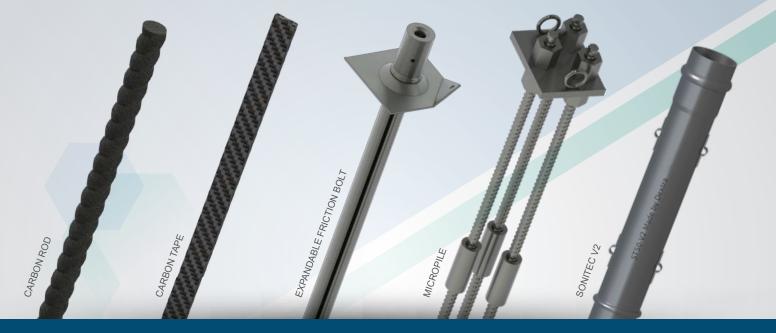

## **Tunnel Support**

### **Soil Stabilization**

### GFRP ROCK-BOLT

GFRP fully threaded bar at its full potential

#### **ACTIVE ANCHOR**

FRP post-tensioned anchoring solution

#### SELF-DRILLING ROCK-BOLT

One-step installation: drilling, grouting, anchoring

#### **GFRP SOIL NAIL**

GFRP passive anchor solution for slope stabilization

#### **COMBINATION BOLT**

Innovative GFRP solution for efficient tunnel excavation

#### **STEEL GROUND ANCHOR**

Active/Passive ground anchor system based on fully threaded bars