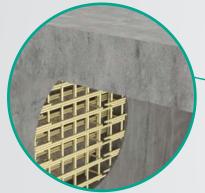

# Soft-eyes

Soft-eye facilitates the penetration of the Tunnel Boring Machines (TBM) through d-walls and secant piles.

-

-

- Speed up the construction schedules.
- No demolition equipment needed.
- Commit on safety. No workers required to access the shaft.

#### Temporary

The typical Soft-Eye application. The cage is made of GFRP bars, which will be cut by the TBM during breakthrough.